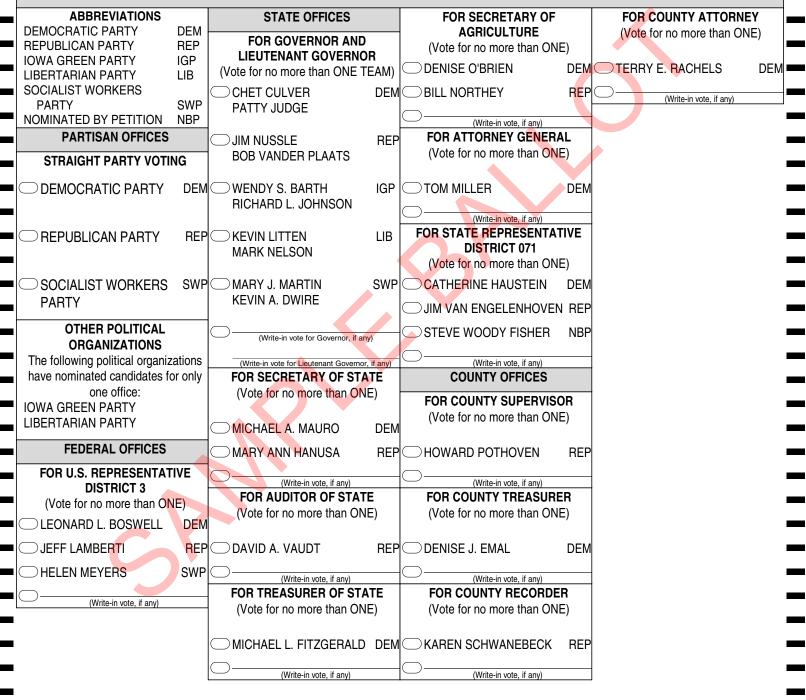

## OFFICIAL BALLOT GENERAL ELECTION MARION COUNTY, STATE OF IOWA TUESDAY, NOVEMBER 7, 2006

Juke Strandi

Marion County Commissioner of Elections

KNOXVILLE ONE

**INSTRUCTIONS TO VOTERS:** To vote, darken the oval(s) completely next to your choice, like this: **C**. **STRAIGHT PARTY VOTING:** To vote for all candidates from a single party, fill in the oval next to the party name. Not all parties have nominated candidates for all offices. Marking a straight party vote does not include votes for nonpartisan offices, judges or questions. **WRITE-IN:** To vote for a write-in candidate, write the person's name on the line provided and darken the oval. **JUDGES:** The judicial ballot appears on the back of this ballot, beginning in the middle of the page.