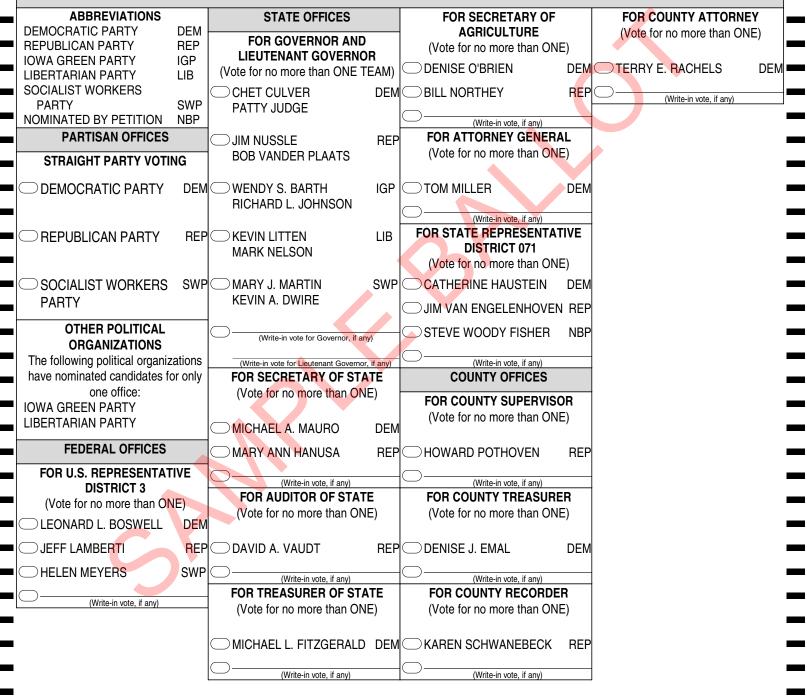

## OFFICIAL BALLOT **GENERAL ELECTION** MARION COUNTY, STATE OF IOWA TUESDAY, NOVEMBER 7, 2006

Juke Strandi

Marion County Commissioner of Elections

**KNOXVILLE FOUR** 

INSTRUCTIONS TO VOTERS: To vote, darken the oval(s) completely next to your choice, like this: . STRAIGHT PARTY VOTING: To vote for all candidates from a single party, fill in the oval next to the party name. Not all parties have nominated candidates for all offices. Marking a straight party vote does not include votes for nonpartisan offices, judges or questions. WRITE-IN: To vote for a write-in candidate, write the person's name on the line provided and darken the oval. JUDGES: The judicial ballot appears on the back of this ballot, beginning in the middle of the page.