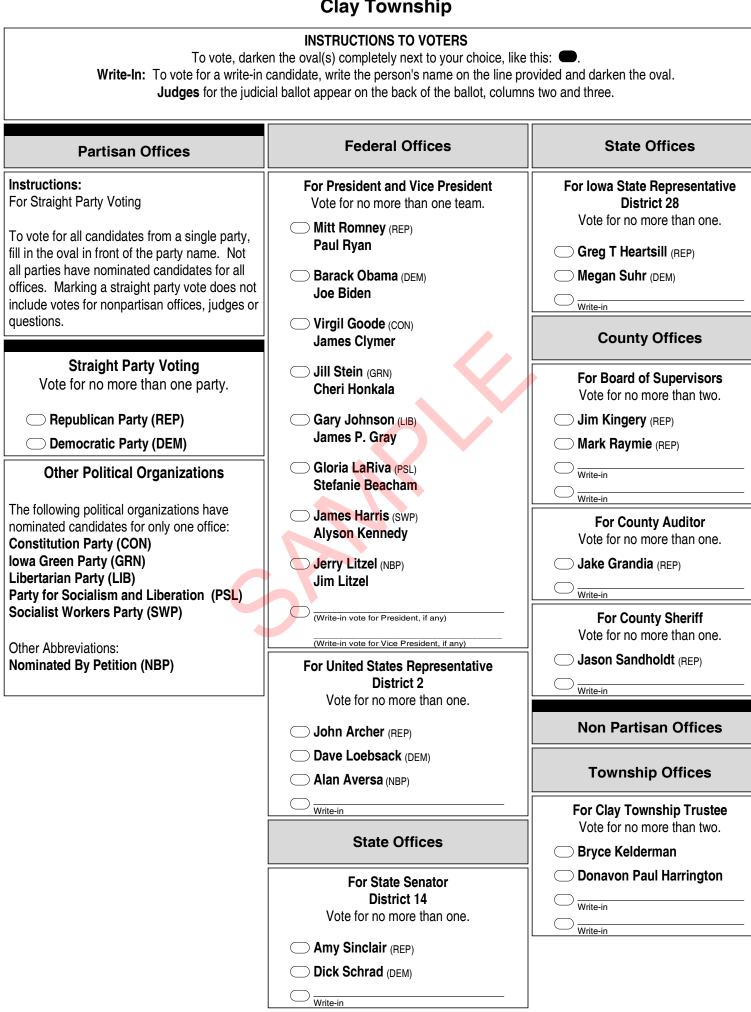

## Official Ballot General Election Marion County, Iowa - Tuesday, November 6, 2012 Clay Township

recinct Official's Initials

## **TURN THE BALLOT OVER**

| Non Partisan Offices           For Soil & Water Conservation           District Commissioner           Vote for no more than three. | JUDICIAL BALLOT         Instructions: Vote on all names by filling in the appropriate oval below each name.         Shall the following Judges be retained in office? |                                           |
|-------------------------------------------------------------------------------------------------------------------------------------|-----------------------------------------------------------------------------------------------------------------------------------------------------------------------|-------------------------------------------|
| <ul> <li>Bill Kimble</li> <li>Jack Bensink</li> </ul>                                                                               | Supreme Court                                                                                                                                                         | District Court 5A                         |
| Write-in Write-in                                                                                                                   | David S. Wiggins                                                                                                                                                      | Brad McCall                               |
| For County Agricultural Extension Council                                                                                           | │                                                                                                                                                                     | ○ Yes ○ No                                |
| <ul> <li>Vote for no more than four.</li> <li>Kisha Jahner</li> <li>Mary Ann Guiter</li> </ul>                                      | Bruce B. Zager                                                                                                                                                        | Terry Rickers                             |
| <ul> <li>Cindi Dale</li> <li>Write-in</li> </ul>                                                                                    | No     Edward Mansfield                                                                                                                                               | Randy V Hefner                            |
| Write-in<br>Write-in                                                                                                                | ◯ Yes                                                                                                                                                                 | ☐ Yes                                     |
| Write-in                                                                                                                            | No     Thomas D. Waterman                                                                                                                                             | No     District Court 5A Associate Judges |
|                                                                                                                                     | <ul><li>○ Yes</li><li>○ No</li></ul>                                                                                                                                  | Virginia Cobb                             |
|                                                                                                                                     | Court of Appeals                                                                                                                                                      | <ul> <li>○ Yes</li> <li>○ No</li> </ul>   |
|                                                                                                                                     | Anuradha Vaitheswaran                                                                                                                                                 | Kevin Parker                              |
|                                                                                                                                     | No No Michael R. Mullins                                                                                                                                              | No                                        |
|                                                                                                                                     | Yes                                                                                                                                                                   |                                           |
|                                                                                                                                     | No Mary Ellen Tabor                                                                                                                                                   |                                           |
|                                                                                                                                     | <ul><li>◯ Yes</li><li>◯ No</li></ul>                                                                                                                                  |                                           |
|                                                                                                                                     |                                                                                                                                                                       |                                           |
| -                                                                                                                                   |                                                                                                                                                                       |                                           |