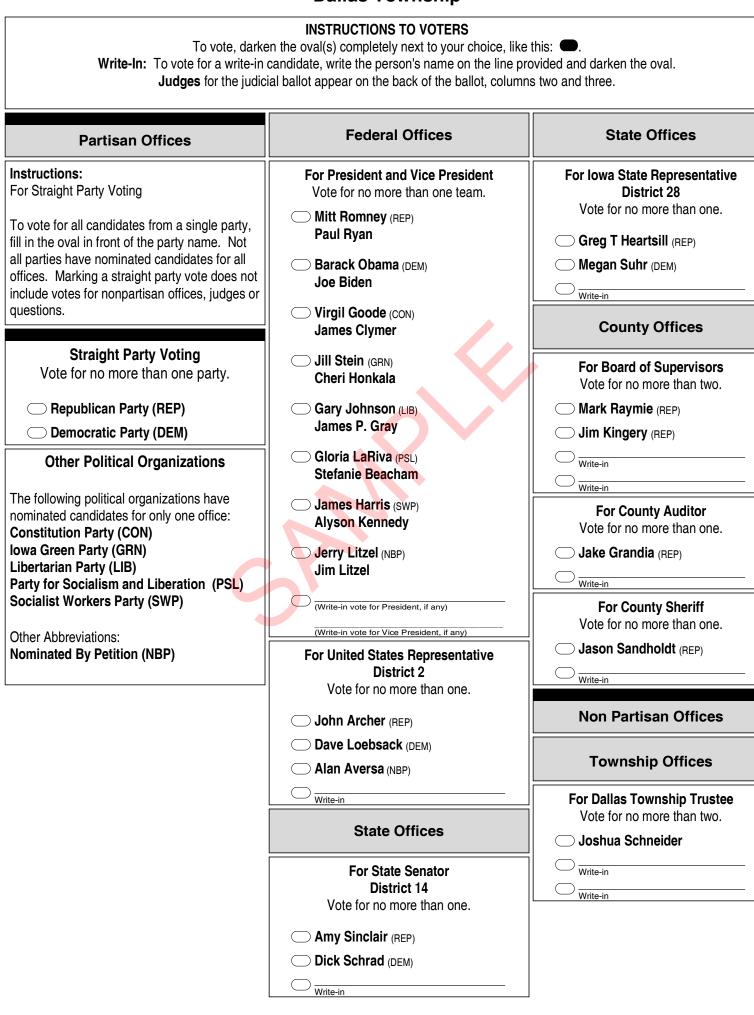

## Official Ballot General Election Marion County, Iowa - Tuesday, November 6, 2012 Dallas Township

recinct Official's Initials