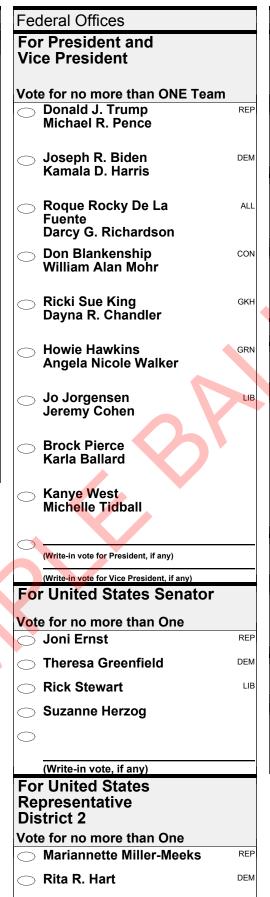

OFFICIAL BALLOT **General Election** Marion County, Iowa Tuesday, November 3, 2020

**Knoxville Twp** 00800

The Judicial Ballot is located on the back of this ballot, beginning in the middle column.

The Iowa Statewide Public Measure Question is located on the back of this ballot in the right column.

Do not cross out. If you change your mind, exchange your ballot for a new one.