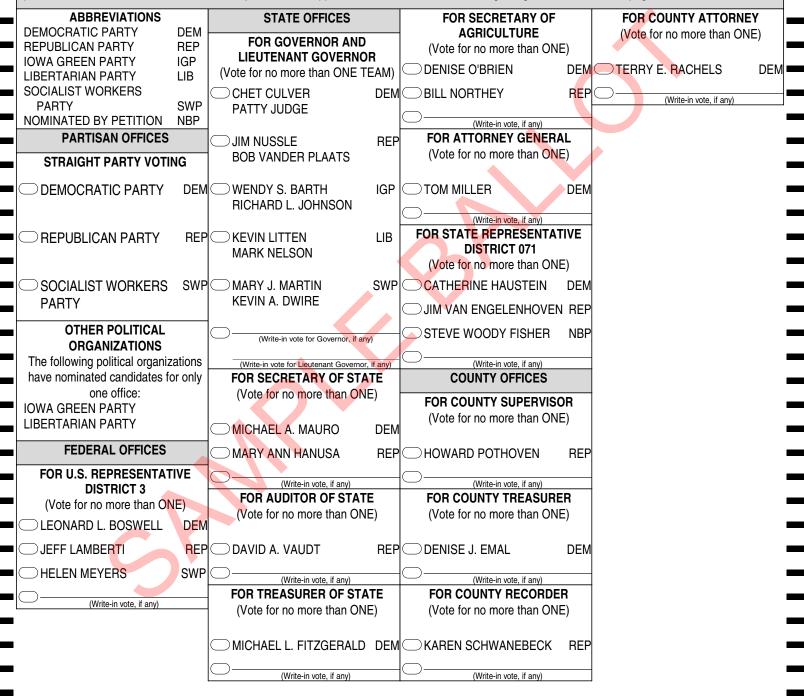

## OFFICIAL BALLOT **GENERAL ELECTION** MARION COUNTY, STATE OF IOWA TUESDAY, NOVEMBER 7, 2006

Juke Strandi

Marion County Commissioner of Elections

**KNOXVILLE THREE** 

INSTRUCTIONS TO VOTERS: To vote, darken the oval(s) completely next to your choice, like this: . STRAIGHT PARTY VOTING: To vote for all candidates from a single party, fill in the oval next to the party name. Not all parties have nominated candidates for all offices. Marking a straight party vote does not include votes for nonpartisan offices, judges or questions. WRITE-IN: To vote for a write-in candidate, write the person's name on the line provided and darken the oval. JUDGES: The judicial ballot appears on the back of this ballot, beginning in the middle of the page.