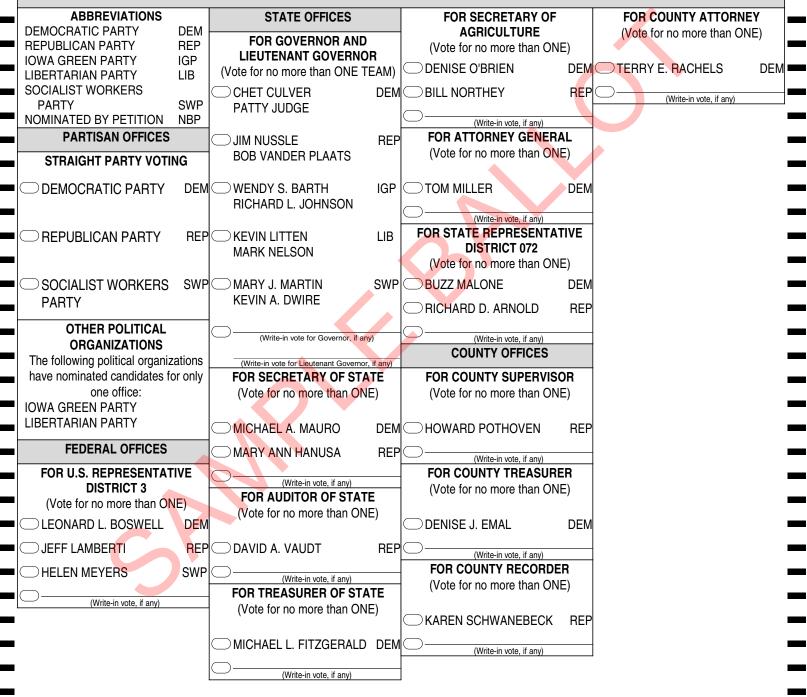

## OFFICIAL BALLOT GENERAL ELECTION MARION COUNTY, STATE OF IOWA TUESDAY, NOVEMBER 7, 2006

Juke Strandi

Marion County Commissioner of Elections

CITY OF HARVEY

**INSTRUCTIONS TO VOTERS:** To vote, darken the oval(s) completely next to your choice, like this: **C**. **STRAIGHT PARTY VOTING:** To vote for all candidates from a single party, fill in the oval next to the party name. Not all parties have nominated candidates for all offices. Marking a straight party vote does not include votes for nonpartisan offices, judges or questions. **WRITE-IN:** To vote for a write-in candidate, write the person's name on the line provided and darken the oval. **JUDGES:** The judicial ballot appears on the back of this ballot, beginning in the middle of the page.